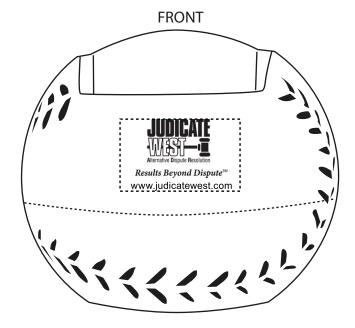

**CAREFULLY REVIEW THE ARTWORK ATTACHED.** 

Order#:102955Product:Baseball Cell Phone Holder Stress RelieverItem #:1008-304985Imprint Method:Pad Print on the Front (above seam) - Black

Imprint Area: 1-1/4" x 3/4"