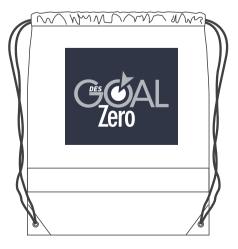

Order#: 120945 Product: Reflective Drawstring Rucksack - Navy Item #: 1086-304314 Imprint Method: Heat Transfer on the Front - Light Gray 429 & White

Ad Area: 7 x 9 Heat Transfer Minimum Point Size: 10 pt. Minimum Line Weight: 2 pos/2 neg Halftones NOT Available

Background color represents the item color