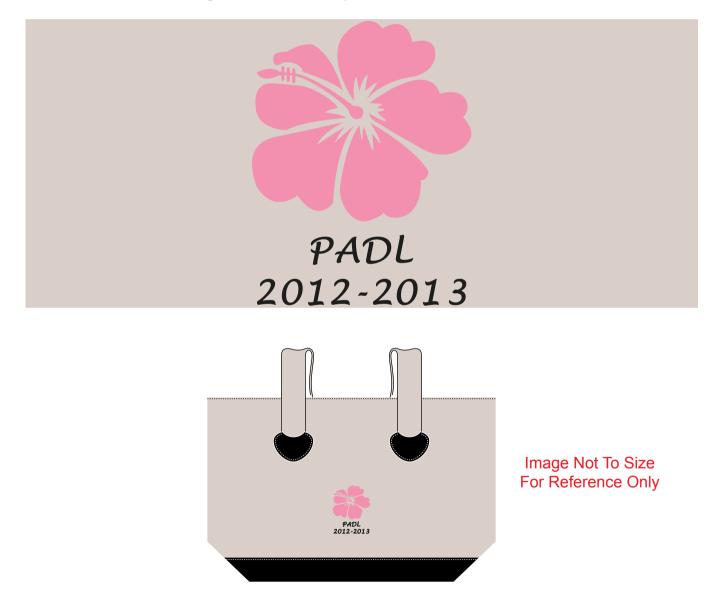

Order#: 120939 Product: Zippered BoatTote - Natural/Black Item #: 1135-103947 Imprint Method: Screen Print on the Front - Black & Pink 211

Ad Area: 7 x 3 Screen Printed Minimum Pt. Size: 10 pt. Minimum Line Wt: 1.5 pos/2 neg Halftones Not Available