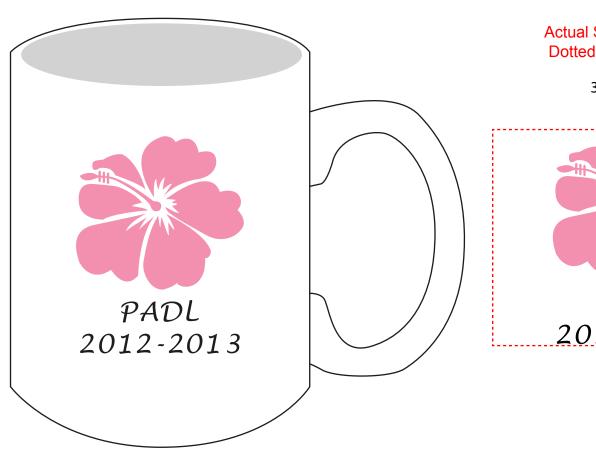

Order#: 120939

Product: Sumatra 11 oz. Ceramic Mug - White

Item #: 1206-305965

Imprint Method: Screen Print on the Front - Black & Pink 211