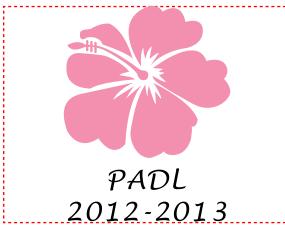

## actual size

Actual Size of MAX Imprint **Dotted Lines Do Not Print** 

3"W x 2 1/4"H

NOTE: THERE IS AN ACCEPTABLE MOVEMENT OF 3/32 ON MULTICOLOR IMPRINTS