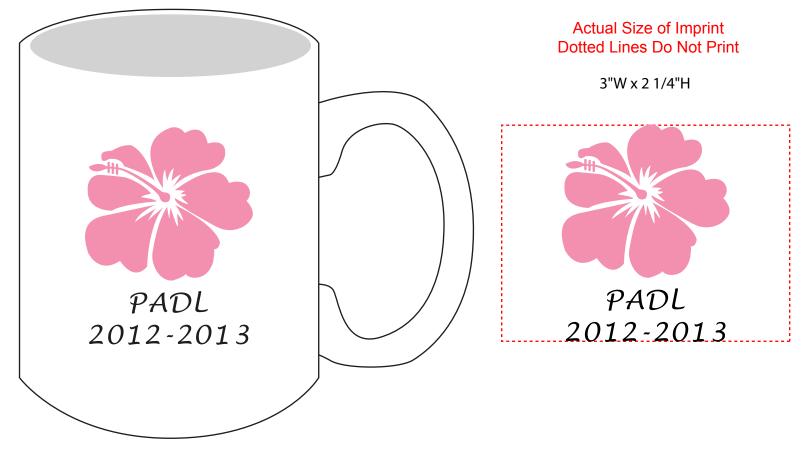

Order#: 120939 Product: Sumatra 11 oz. Ceramic Mug - White Item #: 1206-305965 Imprint Method: Screen Print on the Front - Black & Pink 211

actual size