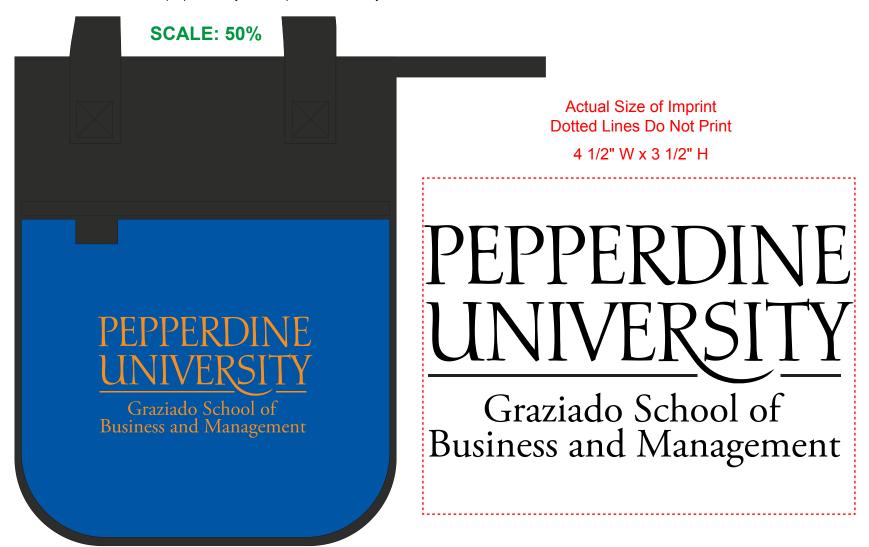

Order#: 120936

Product: Lunch Sack - Blue Item #: 1202-306719

Imprint Method: Screen Print on the Front - Orange 021

Product shown for illustration purposes only. Actual product color may differ.