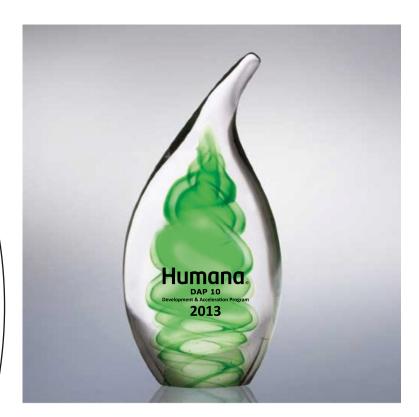

**Order#**: 120931

Product: Dublin Art Crystal Paperweight - Color Fill: Metallic Gold

**Item #**: 1091-305104

**Imprint Method**: Sand Carve on the Front

Imprint area: 1.75W x 2H

**Gold Colorfill** 