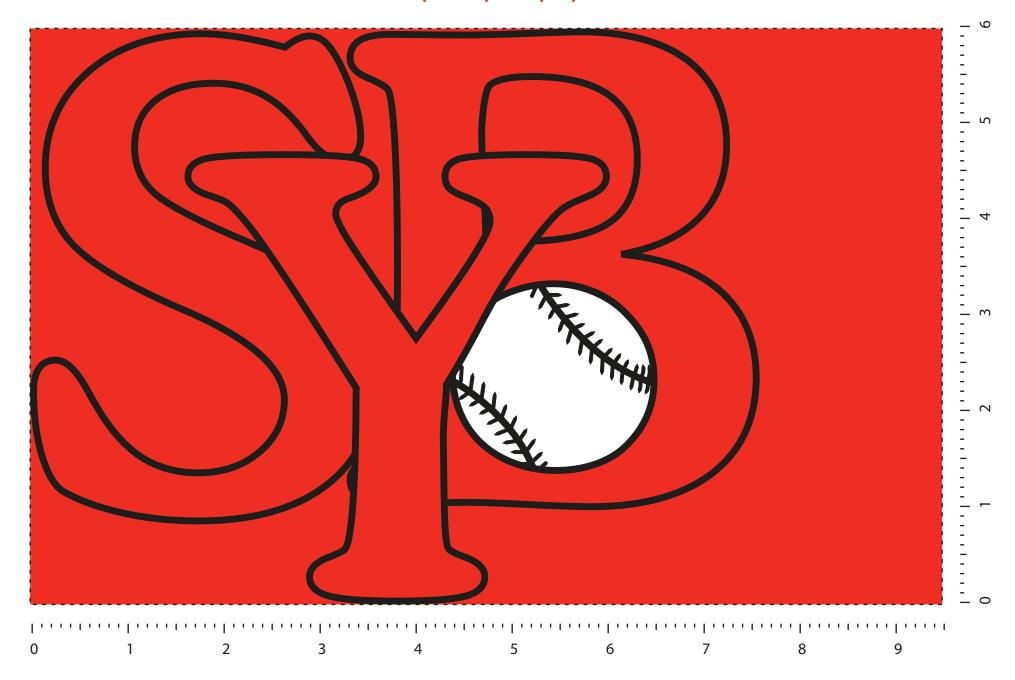

**Product:** Textured String Backpack - Red

**Item #**: 1097-301871

Hours of Operation: 9:00 - 5:30 pm Eastern, M - F Imprint Method: Heat Transfer on the Front/Bottom - Black & White

"for measurement only - logo will be imprinted center position on item (see template layout)"

**Artwork shown @ 100% Dotted line is for FPO (FOR POSITION ONLY)** to show imprint area

Image Not To Size For Reference Only