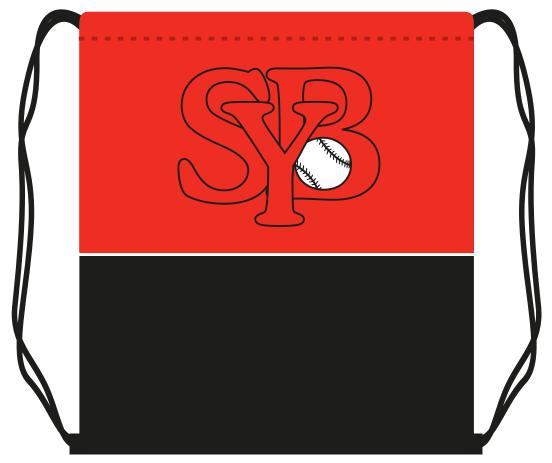

**Product:** Textured String Backpack - Red

**Item #**: 1097-301871

Hours of Operation: 9:00 - 5:30 pm Eastern, M - F Imprint Method: Heat Transfer on the Front/Bottom - Black & White

"for measurement only - logo will be imprinted center position on item (see template layout)"

**Artwork shown @ 100% Dotted line is for FPO (FOR POSITION ONLY)** to show imprint area

Image Not To Size For Reference Only