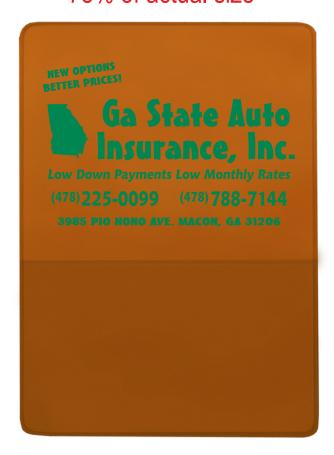

Order#: 120927

Product: Insurance Card Holder (Double Pocket) - Orange

Item #: 1206-104918

Imprint Method: Screen Print on the front with card size pocket - Kelly Green 348

## 75% of actual size

Actual size when printed: W\_3.5 in H 2.2861 in

Low Down Payments Low Monthly Rates (478) 225-0099 (478) 788-7144 3985 PIO NONO AVE. MACON. GA 31206