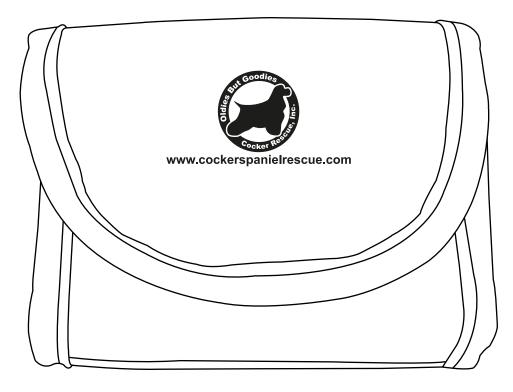

CAREFULLY REVIEW THE ARTWORK ATTACHED.

Order#: 120924

**Product:** Dog Waster Pouch Item #: 1008-307133

Imprint Method: Screen Print on the Front - White

## Actual Size of Imprint **Dotted Lines Do Not Print**

3" x 1"

NOTE: Some areas of text inside the artwork may fill in when printed.