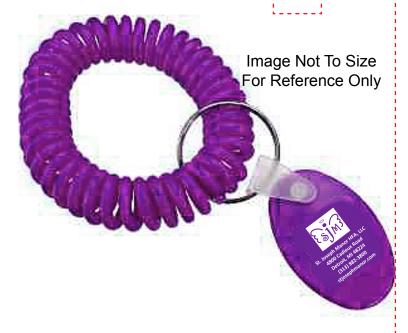

## OPTION A (original artwork)

Actual Size of Imprint

Dotted Lines Do Not Print