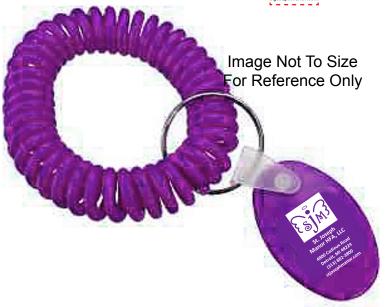

## **OPTION B - recommended** (modified art to best fit area)

Actual Size of Imprint
Dotted Lines Do Not Print