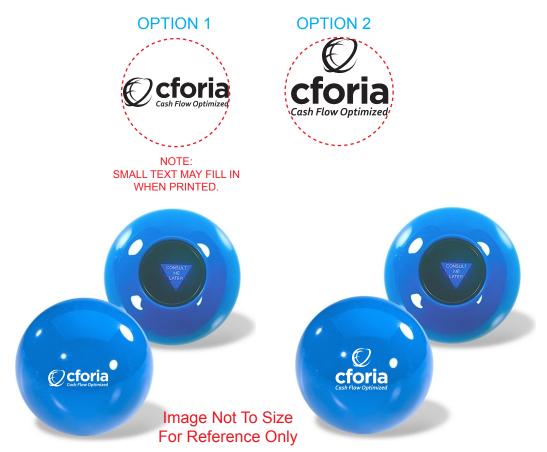

Order#: 120919 Product: Magic Answer Ball - Blue Item #: 1097-305539 Imprint Method: Pad Print on the Opposite Side of Answers - White

## PLEASE INDICATE OPTION 1 OR 2 IN COMMENT BOX AREA WHEN APPROVING.

Actual Size of Imprint Dotted Lines Do Not Print

1-1/8" dia