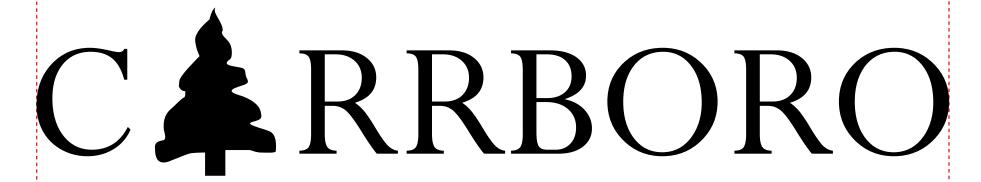

CAREFULLY REVIEW THE ARTWORK ATTACHED.

Order#: 120918

**Product:** Textured String Backpack - Lime Green

Item #: 1097-301871

Imprint Method: Heat Transfer on the Front/Top - Black

Actual Size of Imprint
Dotted Lines Do Not Print
9-1/2"w x 6"h