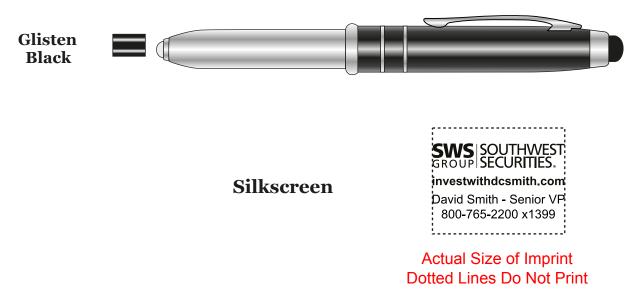

eProof

Order#: 120907 Product: Stylus Pen Light Combo - Glisten Black Item #: 1056-307697 Imprint Method: Silkscreen on the Barrel - White

1" H x 1.378" W

PDF documents can distort smaller text due to the inability to display images smaller than 1 pixel in size. "L's" and "I's" when small in size appear to be bold or larger because the pdf will enlarge it to 1 pixel so that it can be viewed. For your assurance your text will print in proportion.