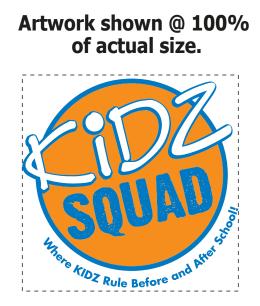

Order#:120899Product:T-Shirt Shaped Collapsible Water Bottle - WhiteItem #:1070-307401Imprint Method:Pad Print on the Front - Orange 021 & PMS 300

NOTE: Small text may fill in.

Imprint Area :2-1/4" x 2-1/4" Imprint Color : PMS 021 ORANGE & PMS 300C Item Color : WHITE Enla Quantity : 100

<sup>OC</sup> Item shown @ 50% Enlarge @ 200% to see actual size