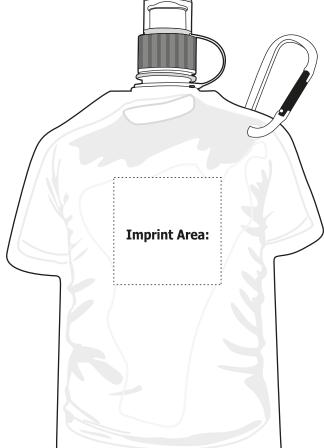

Order#:120899Product:T-Shirt Shaped Collapsible Water Bottle - WhiteItem #:1070-307401Imprint Method:Pad Print on the Front - Orange 021 & PMS 300

NOTE: Small text may fill in.

Imprint Area :2-1/4" x 2-1/4" Imprint Color : PMS 021 ORANGE & PMS 300C Item Color : WHITE Enla Quantity : 100