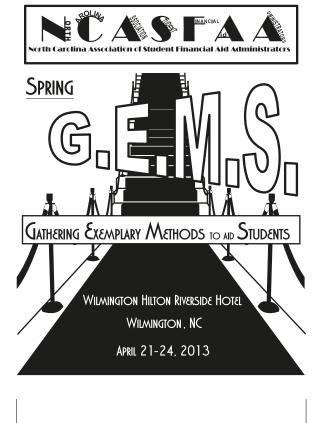

Order#: 120897 Product: Pocket Buddy Notebook-5" x 7" - Black Item #: 1087-104191 Imprint Method: Screen Print on the Front - White

60 % OF ACTUAL SIZE NOTE: Small text may fill in. "Wilmington Hilton..." text may fill in.

| 100 % C  | F ACTUAL SIZE:           |  |
|----------|--------------------------|--|
| 3.857 in | H $_{\rm X}$ 3.0143 in W |  |