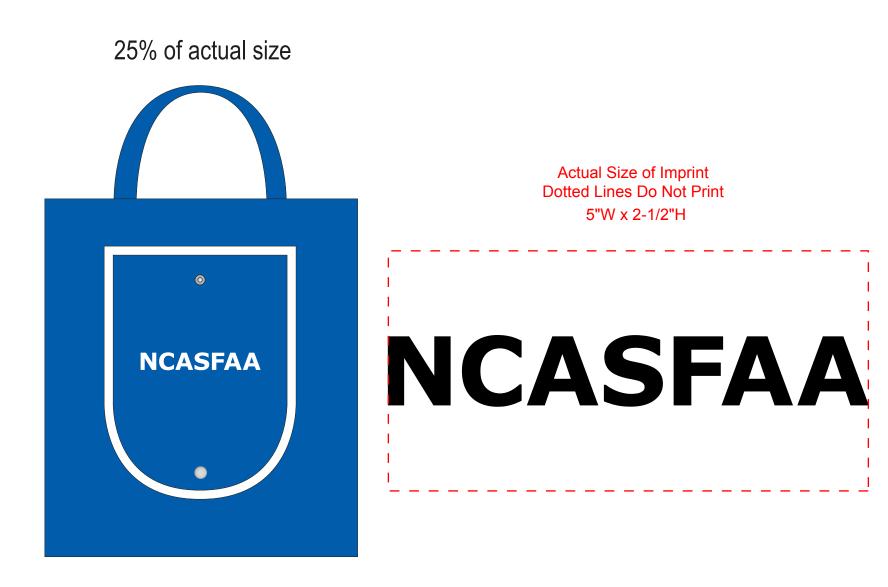

Order#: 120897 Product: Fold Up Tote - Blue Item #: 1206-107231 Imprint Method: Screen Print on the Pouch - White