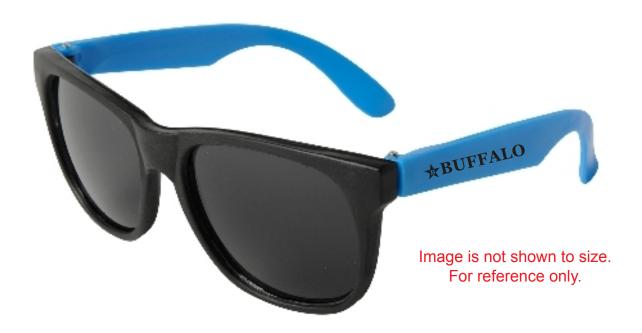

CAREFULLY REVIEW THE ARTWORK ATTACHED.

Order#: 120892

**Product:** Neon Rubber Sunglasses - Neon Blue

Item #: 1098-108011

Imprint Method: Pad Print on the Left Temple Handle - Black

Actual Size of Imprint Area **Dotted Lines Do Not Print** 

5/16" H x 2" W

NOTE: B inside the star may fill in when printed.