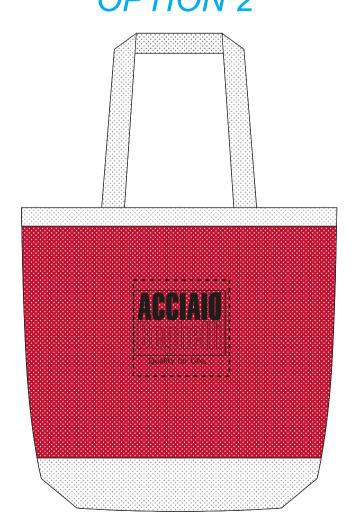

## PLEASE INDICATE WHICH OPTION YOU WOULD LIKE TO PROCEED WITH.

## **OPTION 2**

20 % OF ACTUAL SIZE

Actual Size o MAX Imprint Area Dotted Lines Do Not Print

5" x 5" NOTE: ARTWORK CAN NOT EXCEED THE IMPRINT AREA.