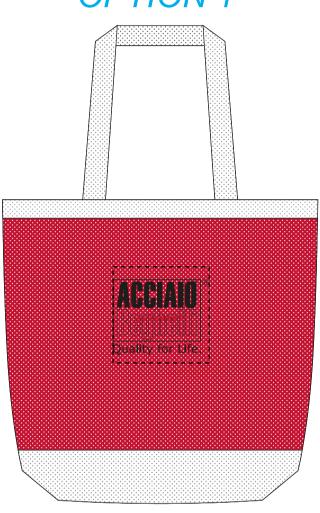

## PLEASE INDICATE WHICH OPTION YOU WOULD LIKE TO PROCEED WITH.

## **OPTION 1**

20 % OF ACTUAL SIZE

Actual Size o MAX Imprint Area Dotted Lines Do Not Print

5" x 5" NOTE: ARTWORK CAN NOT EXCEED THE IMPRINT AREA.

Quality for Life.