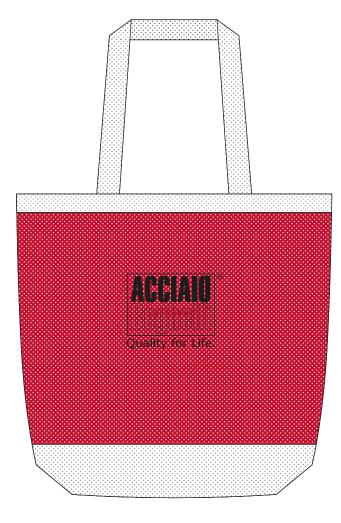

Order#: 120890

**Product:** Super Carry All Tote - Red

Item #: 1087-300928

Imprint Method: Screen Print on the Front - Black

Quality for Life.

100 % OF ACTUAL SIZE:

3.9518 in  $_{
m H~X}$  5.0004 in  $_{
m W}$ 