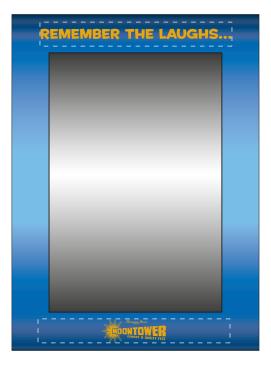

Order#:120883Product:The Curve Photo Frame 4" X 6" - BlueItem #:1087-306850Imprint Method:Screen Print on the Top & Bottom - Vertical - PMS 131

1/2"h x 4"w

NOTE: SMALL TEXT AND AREAS OF ART WILL FILL IN AND NOT BE LEGIBLE.