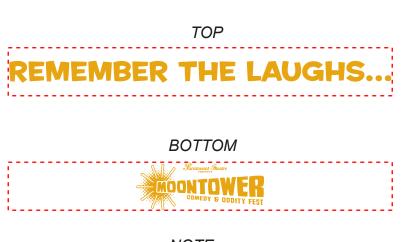

Order#:120883Product:The Curve Photo Frame 4" X 6" - BlueItem #:1087-306850Imprint Method:Screen Print on the Top & Bottom - Vertical - PMS 131

1/2"h x 4"w

NOTE: SMALL TEXT AND AREAS OF ART WILL FILL IN AND NOT BE LEGIBLE.