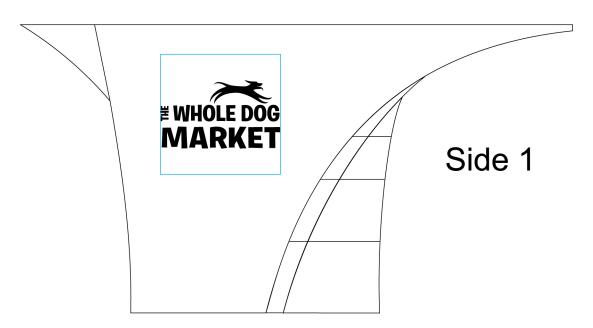

**Order#**: 120879

**Product:** One Cup Measure Up - Translucent Lime

**Item #**: 1098-304065

Imprint Method: Pad Print on the First Side - Royal Blue 286

Actual Size of Imprint
Dotted Lines Do Not Print

1 1/4" H x 1 1/4" W