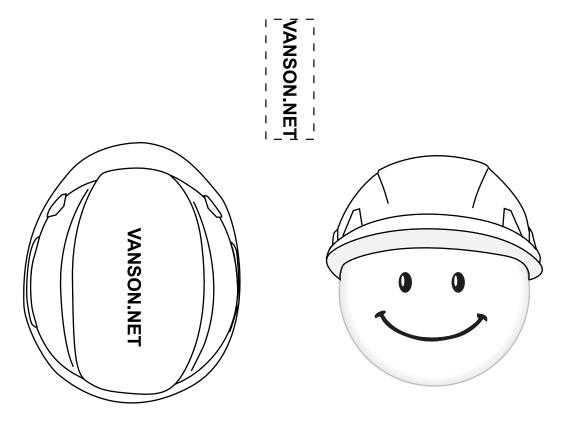

**Order#**: 120859

**Product:** Hard Hat Mad Cap Stress Reliever

**Item #**: 1008-304742

Imprint Method: Pad Print on the Top of Hat - Blue 286

## Imprint Area 1-1/4" x 5/8" top of hat