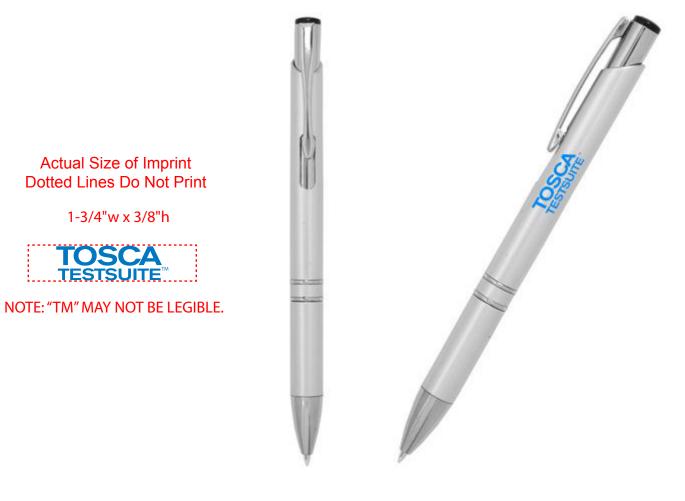

Order#: 120858 Product: Calvin Pen - Silver Item #: 1097-300324 Imprint Method: Screen Print on the Barrel - Blue 2935

Image Not To Size For Reference Only