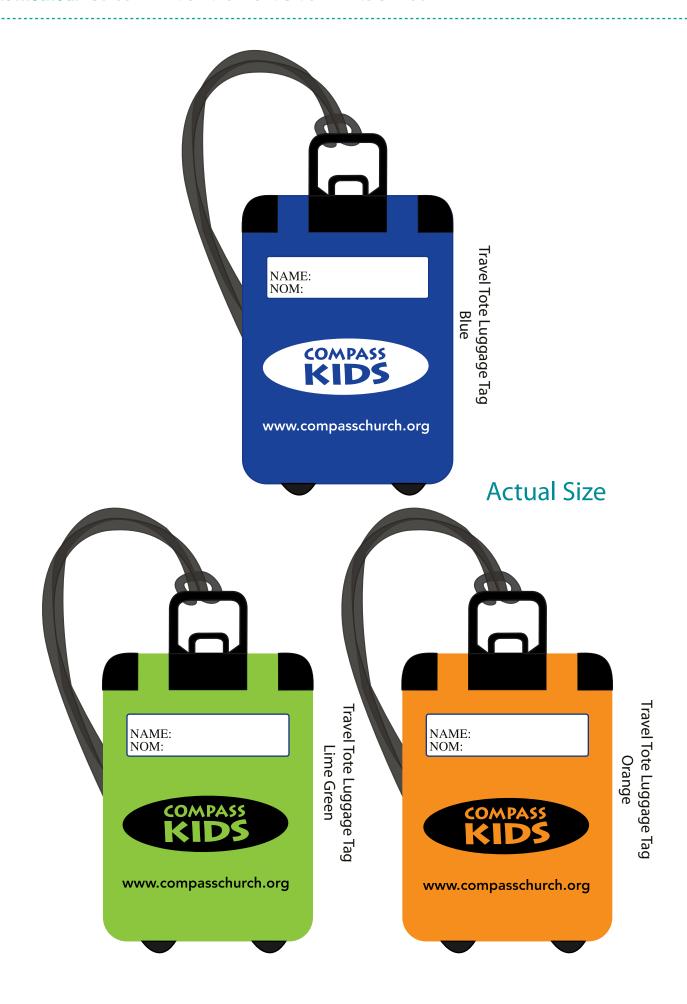

Order#: 120851

**Product:** Travel Tote Luggage Tag - Blue, Orange, Green

Item #: 1008-304519

Imprint Method: Screen Print on the Front Side - White & Black