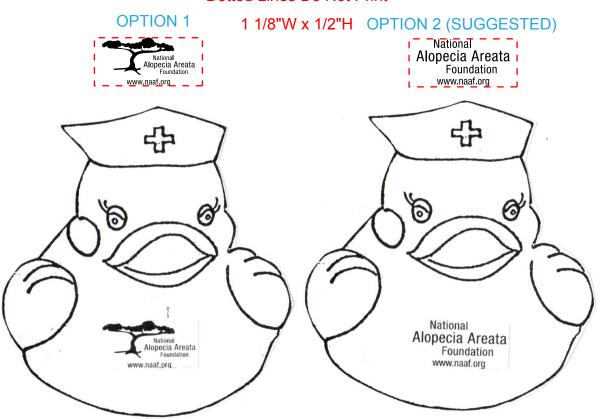

Order#: 120841

**Product:** Nurse Rubber Duck

Item #: 1113-104397

Imprint Method: Pad Print on the Front - Blue

## PLEASE INDICATE OPTION 1 OR 2 IN COMMENT BOX AREA WHEN APPROVING.

Actual Size of Imprint
Dotted Lines Do Not Print

NOTE: SMALL TEXT WILL FILL IN.
AND NOT BE LEGIBLE.

NOTE: SMALL TEXT MAY FILL IN.