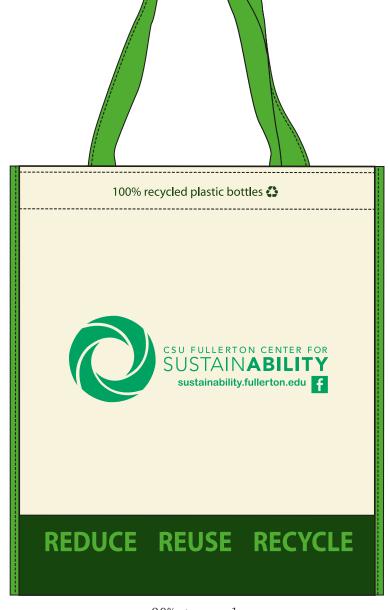

**Order#**: 120840

Product: Laminated 100% Recycled Shopper - Sand/Green

Item #: 1061-300537

Imprint Method: Screen Print on the Front Panel Center - Green 347

50% to scale

30% to scale