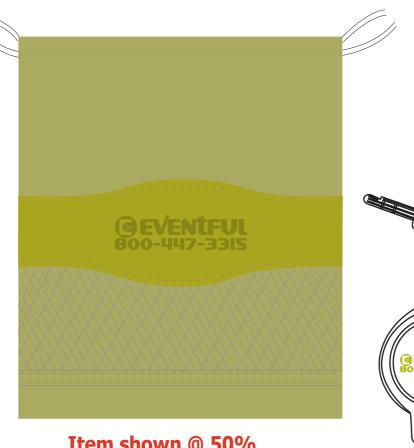

**Order#**: 120839

**Product**: Woodbury Entertainment Combo - Lime Green

**Item #**: 1097-303877

Imprint Method: Debossed/Screen Print on the Pouch/Earbuds/Spearker - PMS 383

"for measurement only logo will be imprinted center position on item (see template layout)"

Item shown @ 50% Enlarge @ 200% to see actual size

Artwork shown @ 100%

Dotted line is for FPO (FOR POSITION ONLY)
to show imprint area