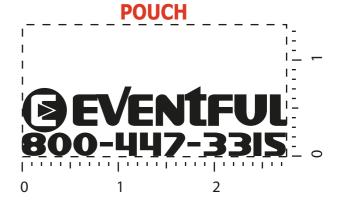

**Order#**: 120839

**Product**: Woodbury Entertainment Combo - Lime Green

**Item #**: 1097-303877

Imprint Method: Debossed/Screen Print on the Pouch/Earbuds/Spearker - PMS 383

"for measurement only logo will be imprinted center position on item (see template layout)"

Item shown @ 50% Enlarge @ 200% to see actual size

Artwork shown @ 100%

Dotted line is for FPO (FOR POSITION ONLY)
to show imprint area