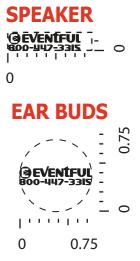

**Order#**: 120839

**Product**: Woodbury Entertainment Combo - Lime Green

**Item #**: 1097-303877

Imprint Method: Debossed/Screen Print on the Pouch/Earbuds/Spearker - PMS 383

"for measurement only logo will be imprinted center position on item (see template layout)"

Item shown @ 50% Enlarge @ 200% to see actual size

Artwork shown @ 100%

Dotted line is for FPO (FOR POSITION ONLY)
to show imprint area