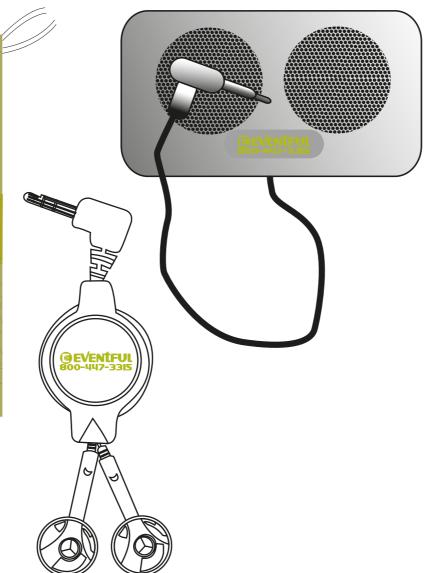

**Order#**: 120839

**Product**: Woodbury Entertainment Combo - Lime Green

**Item #**: 1097-303877

Imprint Method: Debossed/Screen Print on the Pouch/Earbuds/Spearker - PMS 383

"for measurement only logo will be imprinted center position on item (see template layout)"