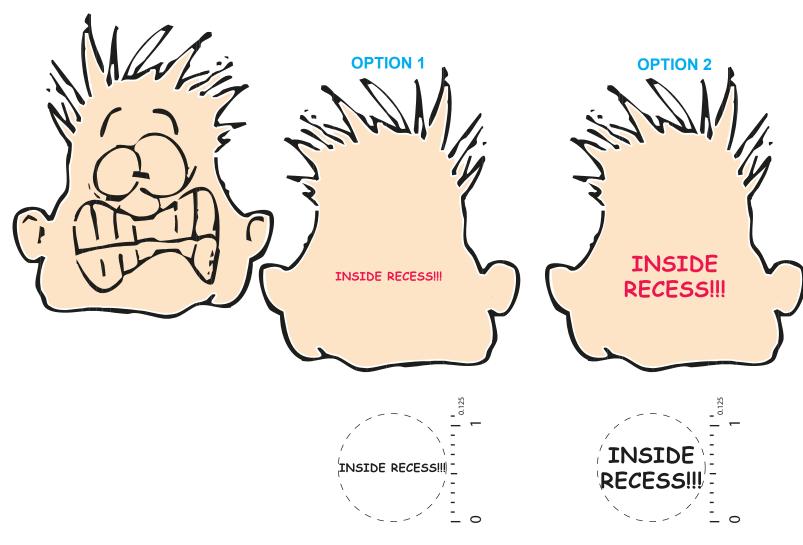

## PLEASE INDICATE OPTION 1 OR 2 IN COMMENT BOX AREA WHEN APPROVING.

Dotted line is for FPO (FOR POSITION ONLY) to show imprint area