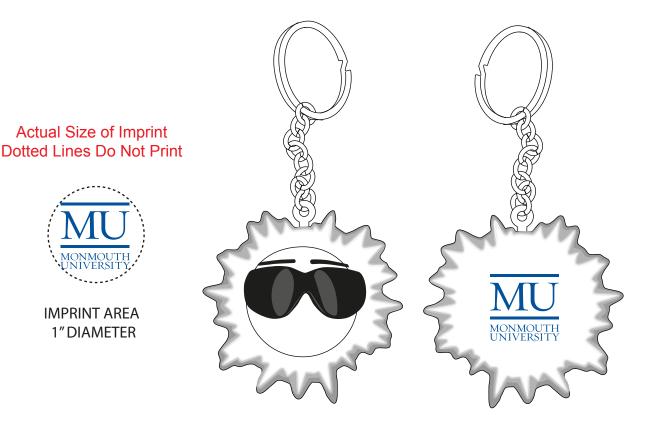

Order#: 120825 **Product:** Cool Sun Key Chain Stress Reliever Item #: 1008-307293 Imprint Method: Screen Print on the Back - Blue 286