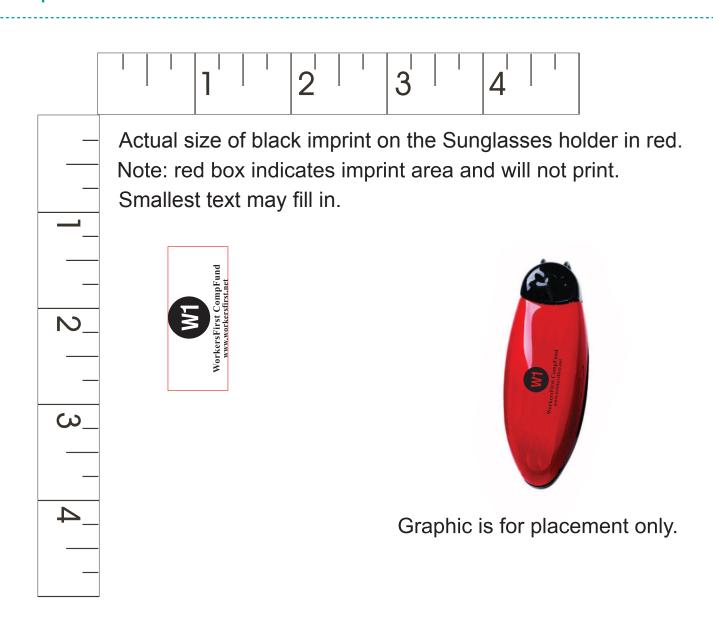

**Order#**: 120819

Product: Sunglass Holder - Red

Item #: 1280-304766

Imprint Method: Screen Print on the Front - Black