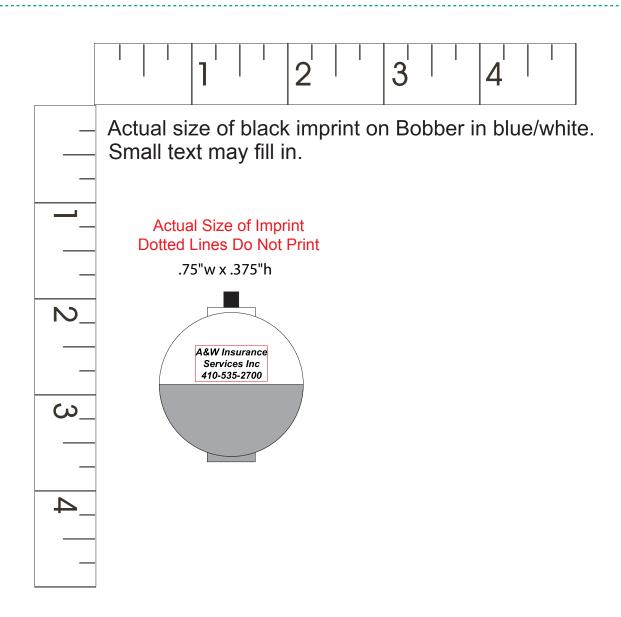

Order#: 120818

**Product:** Fishing Bobber - Blue & White

Item #: 1280-104606

Imprint Method: Screen Print on the Front - Black

## \*\*\*IMPORTANT INFORMATION\*\*\* (PLEASE READ)

Please proof carefully for spelling errors, omissions, and layout accuracy. It is your responsibility to correct any errors. Garrett Specialties assumes no responsibility for errors after a proof has been authorized to print. Please note changes or revisions to your proof from your original instructions may cause revision in your ship date. Delays in paper proof approval also may require a change in your schedule ship dates. Occasionally, some fax machines may distort the image. Please pay close attention to numbers.

It is imperative that you view your e-proof and submit your approval and/or changes promptly to maintain your anticipated delivery date.

Please keep in mind that this virtual proof is not a printed sample of your artwork on our product. The size and placement of the artwork may vary from this proof when actually printed on the product. Carefully review the attached proof for verification of copy & layout.