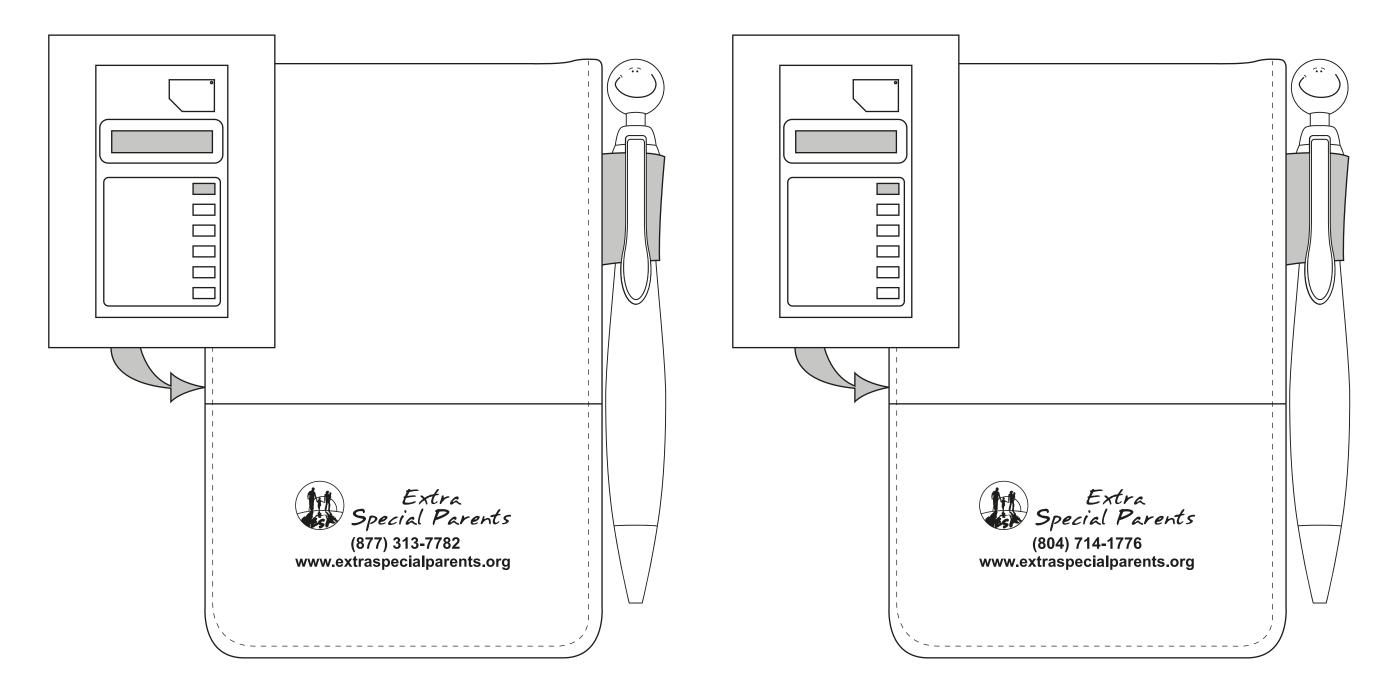

**Order#:** 120817 Product: Calculator Pen and Pad Set - Orange **Item #:** 1070-300214 Imprint Method: Pad Print on the Note Pad - Black

eProo

Imprint Area : 2.25 in X 1.5 in