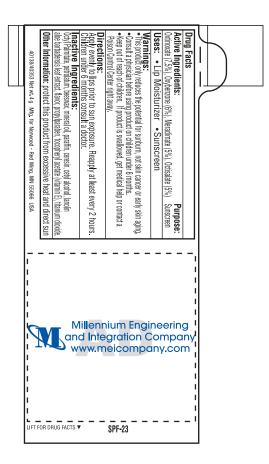

Order#: 120812 Product: SPF-23 Lip Balm Item #: 1010-108095 Imprint Method: 4 Color Process on the Front of Tube - Dark Blue

> Ad Area:1-3/4"w x 1-3/4"h 2"w x 1-3/4"h Full Bleed Ad Area Digital Printed Label Minimum Pt. Size: 5 pt. Minimum Line Wt: .7 Ingredients 4/7/06