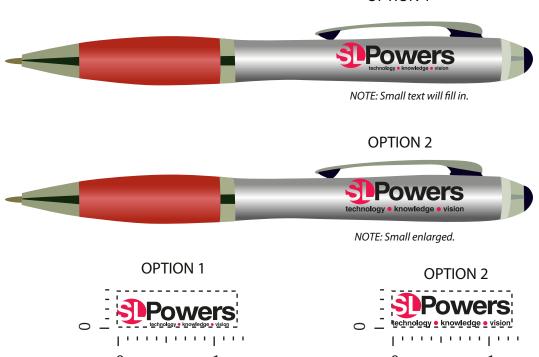

## PLEASE INDICATE OPTION 1 OR 2 IN COMMENT BOX AREA WHEN APPROVING.

## **OPTION 1**