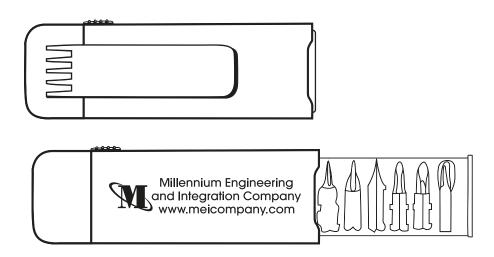

**Order#**: 120812

Product: Multi-Tip Screwdriver w/ Light (6 tips) -Translucent Blue/Silver

**Item #**: 1070-305334

Imprint Method: Pad Printing on the Side - White

## Actual Size of Imprint Dotted Lines Do Not Print 2" x 5/8"