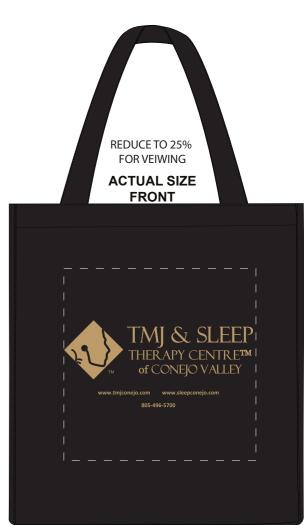

CAREFULLY REVIEW THE ARTWORK ATTACHED.

Order#: 120810

**Product:** Sunbeam Shopping Tote Bag - Black

GARRETT SPECIALTIES

**Item #**: 1008-304456

Imprint Method: Screen Print on the First Side - Metallic Gold 874

Actual Size of Imprint
Dotted Lines Do Not Print
8" x 8"

www.tmjconejo.com

www.sleepconejo.com

805-496-5700