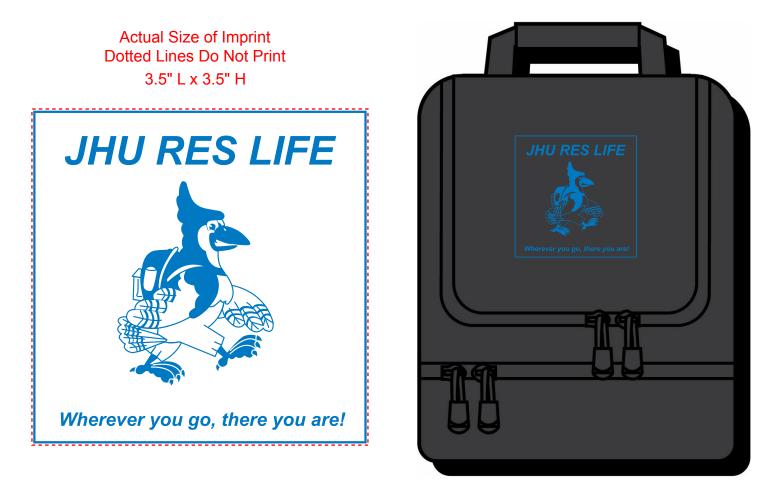

Order#: 120808 Product: Urban Passage Utility Kit Item #: 1067-302025 Imprint Method: Heat Transfer on the Front - Light Blue 300

NOTE: Image is for illustrative purposes only. Please reference stated logo dimensions, PMS colors (If applicable) and logo placement information when approving this proof. Actual product specs and color may vary from final product. Items do not appear actual size.