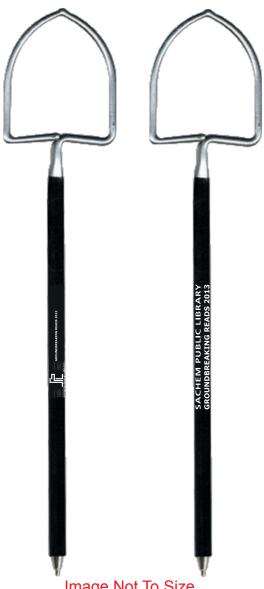

Order#: 120802

Product: Shovel Pen - Black Item #: 1046-100309

Imprint Method: Screen print on the Front - White

Actual Size of Imprint
Dotted Lines Do Not Print
3 in. x .625 in.

## **OPTION 2**

SACHEM PUBLIC LIBRARY GROUNDBREAKING READS 2013

Image Not To Size For Reference Only