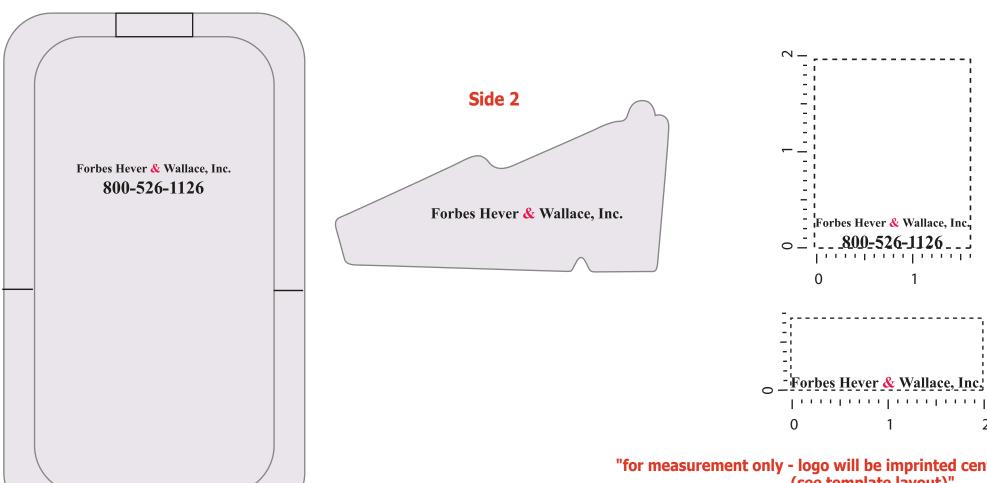

Order#: 120800

**Product:** Mobile Phone Lounger - White

**Item #**: 1097-304149

Imprint Method: Screen Print on the Front Top & Side 2 of Base - Black & Red 199

## Front

"for measurement only - logo will be imprinted center position on item (see template layout)" Artwork shown @ 100%

**Dotted line is for FPO (FOR POSITION ONLY)** to show imprint area