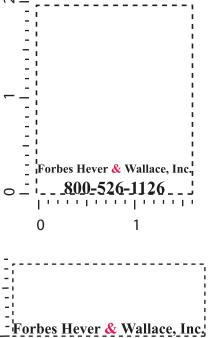

Order#: 120800

**Product:** Mobile Phone Lounger - White

**Item #**: 1097-304149

Imprint Method: Screen Print on the Front Top & Side 2 of Base - Black & Red 199

## Front

"for measurement only - logo will be imprinted center position on item (see template layout)" Artwork shown @ 100%

**Dotted line is for FPO (FOR POSITION ONLY)** to show imprint area