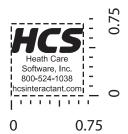

## Artwork shown @ 100% Dotted line is for FPO (FOR POSITION ONLY) to show imprint area

**FRONT** 