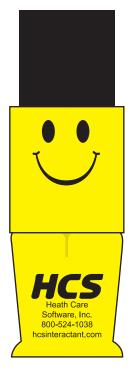

**Order#**: 120798

Product: Computer Brush Buddy - Yellow

Item #: 1097-100274

Imprint Method: Pad Print on the On Legs - Black

## Artwork shown @ 100% Dotted line is for FPO (FOR POSITION ONLY) to show imprint area

**FRONT** 