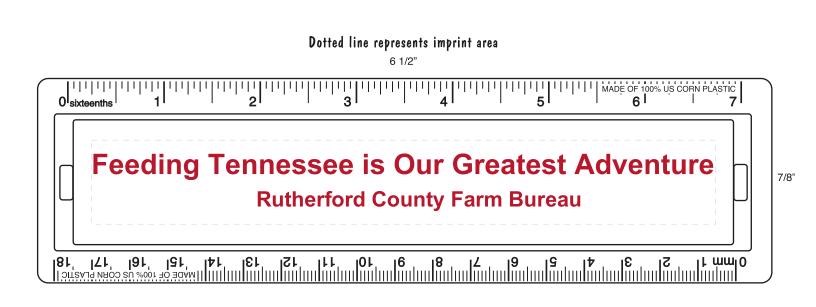

Order#:120796Product:Nature Ad Corn Plastic Quickview 7" RulerItem #:1215-104233Imprint Method:Screen Print on the Front (Paper Insert) - Red 200