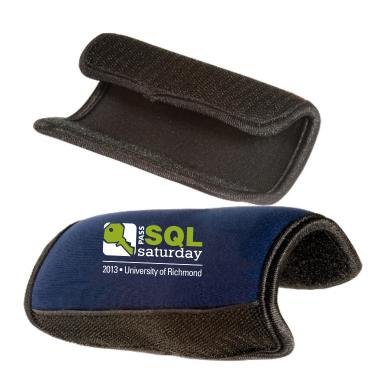

CAREFULLY REVIEW THE ARTWORK ATTACHED.

Order#: 120787

**Product:** Luggage Spotter - Neoprene - Navy

Item #: 1097-303683

Imprint Method: Heat Transfer on the Colored Side - Medium Green 347 & White

**Actual Size of Imprint Dotted Lines Do Not Print** 3-1/2"w x 1-3/4"h

2013 • University of Richmond

Image Not To Size For Reference Only