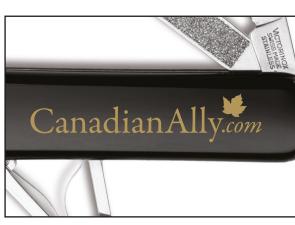

Order#: 120781

Product: Victorinox Classic Swiss Army Knife - Black

Item #: 1032-101543

Imprint Method: Pad print on the Front & Back - Gold 872

VIEWED AT 166%

VIEWED AT 166%