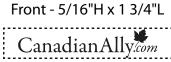

Order#: 120781

Product: Victorinox Classic Swiss Army Knife - Black

Item #: 1032-101543

Imprint Method: Pad print on the Front & Back - Gold 872

VIEWED AT 166%

VIEWED AT 166%