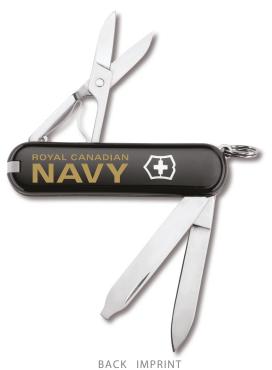

Order#: 120781

Product: Victorinox Classic Swiss Army Knife - Black

Item #: 1032-101543

Imprint Method: Pad print on the Front & Back - Gold 872

VIEWED AT 166%

VIEWED AT 166%