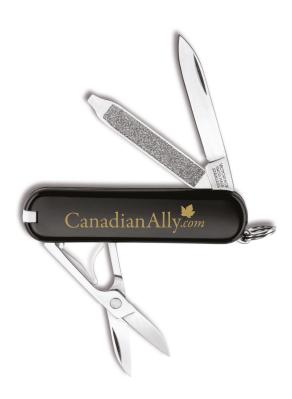

Order#: 120781

Product: Victorinox Classic Swiss Army Knife - Black

Item #: 1032-101543

Imprint Method: Pad print on the Front & Back - Gold 872

VIEWED AT 166%

VIEWED AT 166%