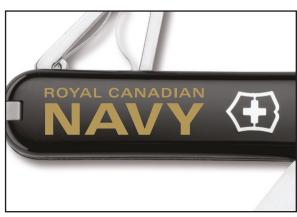

Order#: 120781

Product: Victorinox Classic Swiss Army Knife - Black

Item #: 1032-101543

Imprint Method: Pad print on the Front & Back - Gold 872

VIEWED AT 166%

VIEWED AT 166%