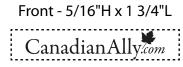

Order#: 120781

Product: Victorinox Classic Swiss Army Knife - Blue

Item #: 1032-101543

Imprint Method: Pad print on the Front & Back - White

VIEWED AT 166%