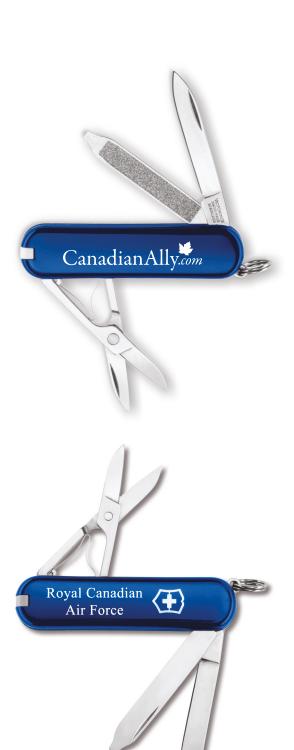

Order#: 120781

Product: Victorinox Classic Swiss Army Knife - Blue

Item #: 1032-101543

Imprint Method: Pad print on the Front & Back - White

VIEWED AT 166%