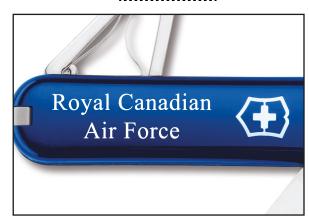

## Back With Swiss Cross - 5/16"H x 1"L Royal Canadian Air Force

VIEWED AT 166%