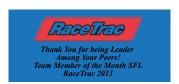

CAREFULLY REVIEW THE ARTWORK ATTACHED.

Order#: 120761

**Product:** Tapered Rope Pen - Translucent Blue

Item #: 1279-107681

Imprint Method: Pad Print on the Barrel - Black & Red 185

Actual Size of Imprint
Dotted Lines Do Not Print

1 1/8" W x 5/8" H

NOTE: Registration mark will fill in.

Background represents pen color. May not be exact.