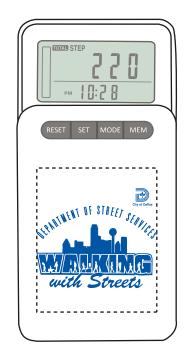

**Order#**: 120768

**Product:** Slide Sensor Memory Pedometer

Item #: 1008-307014

Imprint Method: Pad Print on the Front - Reflex Blue

## \*\*\*PLEASE VERIFY IF ALL ARTWORK IS CORRECT.\*\*\*

Disclaimer: Imprint color is based off our Stock Reflex Blue (PMS Reflex Blue C)

\*\*\*PLEASE NOTE: THE TEXT AND LOGO "CITY OF DALLAS" WILL FILL IN AND BLEED WHEN
PRINTED, DUE TO THE SMALL IMPRINT SIZE. PLEASE ADVISE.\*\*\*

Actual Size of Imprint

Dotted Lines Do Not Print

1.25" x 1.5"

## ACTUAL SIZE