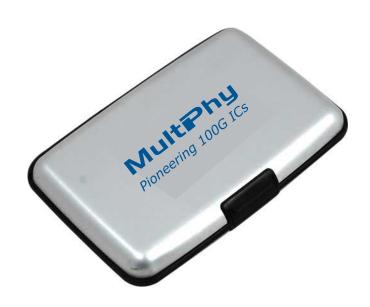

CAREFULLY REVIEW THE ARTWORK ATTACHED.

Order#: 120764

**Product:** Aluminum Wallet - Silver

Item #: 1312-306267

Imprint Method: Pad Print on the Top - Blue 294

Actual Size of Imprint
Dotted Lines Do Not Print

2" W x 1 1/2" H