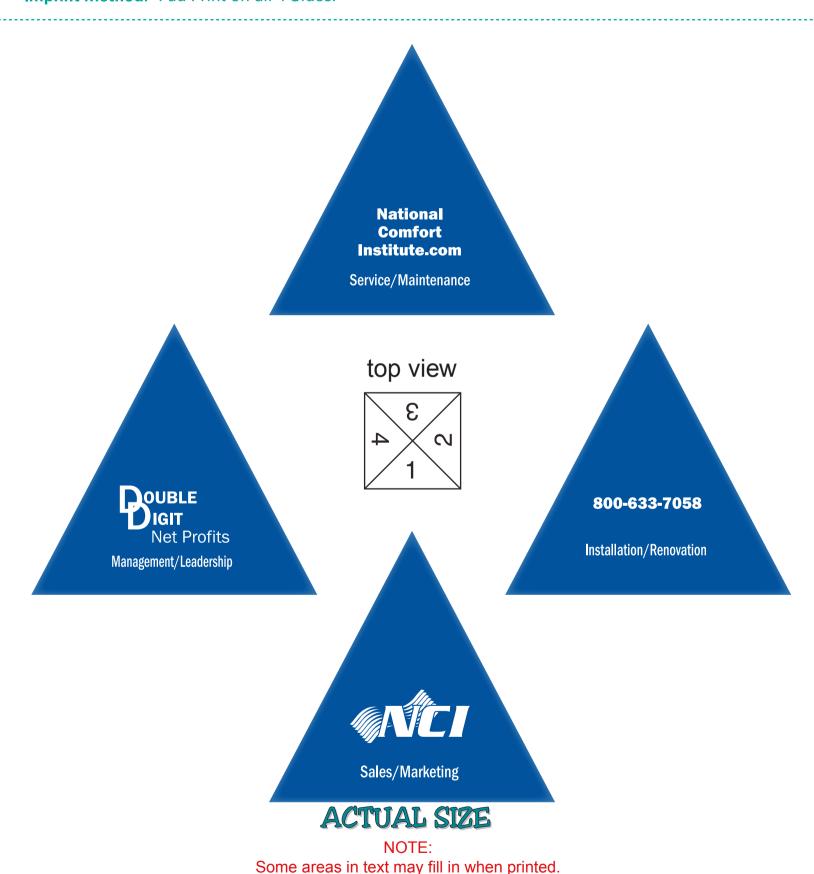

Order#: 120760

**Product:** Pyramid Shape Stress Ball

**Item #**: 1008-100756

Imprint Method: Pad Print on all 4 Sides.