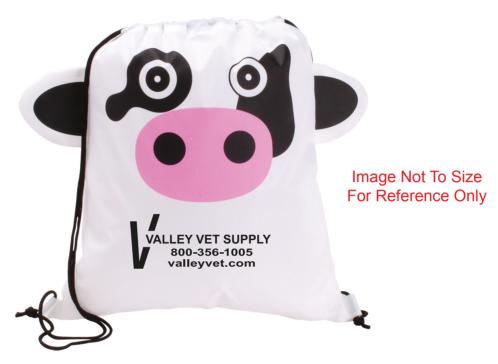

**Order#**: 120746

**Product:** Cow Paws 'N' Claws Sport Pack

Item #: 1039-307723

Imprint Method: Screen Print on the Bottom Center - Black

Actual Size of Imprint **Dotted Lines Do Not Print** 

9W x 4H